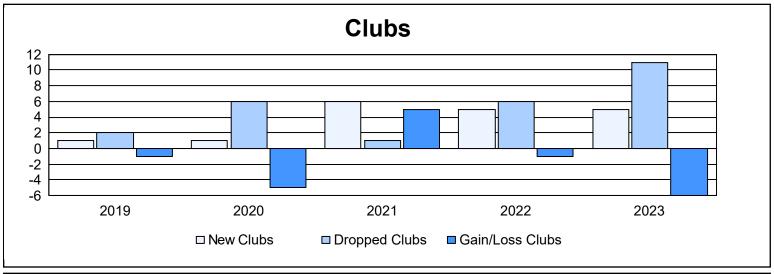

District 35 L

As of June 2023 Cumulative

| Year      | New<br>Clubs | Dropped<br>Clubs | Gain/<br>Loss<br>Clubs | New<br>Members | Charter<br>Members | Reinstate<br>Members | Transfer<br>Members | Total<br>Member<br>Added | Total<br>Members<br>Dropped | Gain/<br>Loss<br>Members |
|-----------|--------------|------------------|------------------------|----------------|--------------------|----------------------|---------------------|--------------------------|-----------------------------|--------------------------|
| 2018-2019 | 1            | 2                | -1                     | 136            | 22                 | 22                   | 29                  | 209                      | 339                         | -130                     |
| 2019-2020 | 1            | 6                | -5                     | 111            | 22                 | 33                   | 11                  | 177                      | 311                         | -134                     |
| 2020-2021 | 6            | 1                | 5                      | 212            | 139                | 28                   | 31                  | 410                      | 249                         | 161                      |
| 2021-2022 | 5            | 6                | -1                     | 211            | 121                | 45                   | 6                   | 383                      | 416                         | -33                      |
| 2022-2023 | 5            | 11               | -6                     | 178            | 114                | 23                   | 26                  | 341                      | 386                         | -45                      |
| Average   | 4            | 5                | -2                     | 170            | 84                 | 30                   | 21                  | 304                      | 340                         | -36                      |