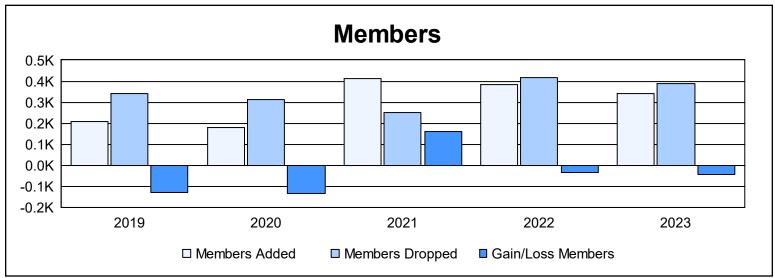

District 35 L

As of June 2023 Cumulative

| Year      | New<br>Clubs | Dropped<br>Clubs | Gain/<br>Loss<br>Clubs | New<br>Members | Charter<br>Members | Reinstate<br>Members | Transfer<br>Members | Total<br>Member<br>Added | Total<br>Members<br>Dropped | Gain/<br>Loss<br>Members |
|-----------|--------------|------------------|------------------------|----------------|--------------------|----------------------|---------------------|--------------------------|-----------------------------|--------------------------|
| 2018-2019 | 1            | 2                | -1                     | 136            | 22                 | 22                   | 29                  | 209                      | 339                         | -130                     |
| 2019-2020 | 1            | 6                | -5                     | 111            | 22                 | 33                   | 11                  | 177                      | 311                         | -134                     |
| 2020-2021 | 6            | 1                | 5                      | 212            | 139                | 28                   | 31                  | 410                      | 249                         | 161                      |
| 2021-2022 | 5            | 6                | -1                     | 211            | 121                | 45                   | 6                   | 383                      | 416                         | -33                      |
| 2022-2023 | 5            | 11               | -6                     | 178            | 114                | 23                   | 26                  | 341                      | 386                         | -45                      |
| Average   | 4            | 5                | -2                     | 170            | 84                 | 30                   | 21                  | 304                      | 340                         | -36                      |